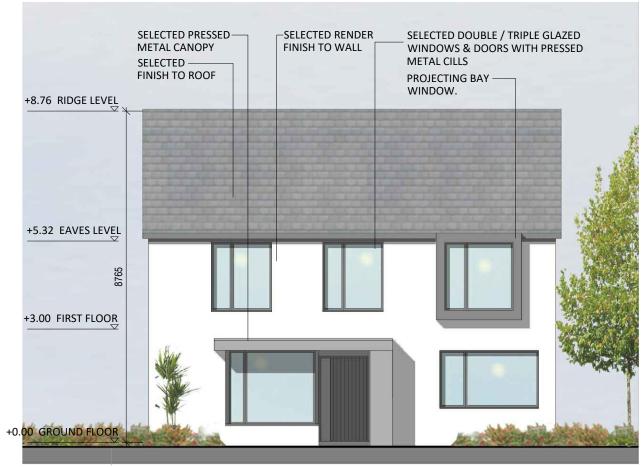

FRONT ELEVATION scale 1:100

REAR ELEVATION scale 1:100

**DETACHED HOUSE TYPE H - Elevations.** 

3 BED - 2 STOREY DETACHED a: 117.3m<sup>2</sup>

115 T1 Houses are tagged to show number & type; the house number is in the top section of the tag, e.g. 115 and the house type is in the lower section of the tag, e.g. T1