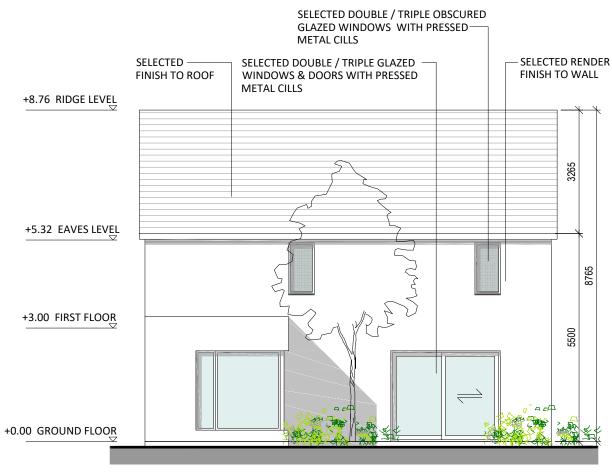

FRONT ELEVATION scale 1:100

REAR ELEVATION scale 1:100

**DETACHED HOUSE TYPE H - Elevations.** 

3 BED - 2 STOREY DETACHED a: 117.3m<sup>2</sup>

115 T1 Houses are tagged to show number & type; the house number is in the top section of the tag, e.g. 115 and the house type is in the lower section of the tag, e.g. T1